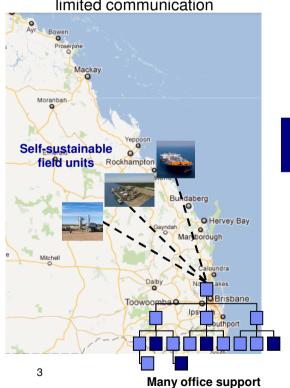

#### **Traditional Practices:**

Self-sustainable field units & limited communication

units with different goals